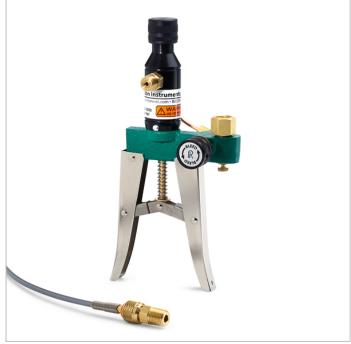

## **APGV-0000**

APGV (300 psi / 20 bar) pump, 1/4" female NPT gauge swivel, 3ft hose, 1/4" MNPT process conn.

Quick and efficient pneumatic field testing of pressure transmitters, gauges or switches.

APGV-0000

## **Included Items**

- Hand Pump APGV Assembly (APGV)
- Hose Quick-test 6900 psi hose, brass hose ends, 3 ft (92 cm) long (QTQT-HOS-3ft)
- Process Connection 1/4" male NPT x male Quick-test, no check-valve, brass (QTHA-2MB0)
- Gauge Swivel 1/4" Female NPT swivel, brass (SWIV-2FBW)