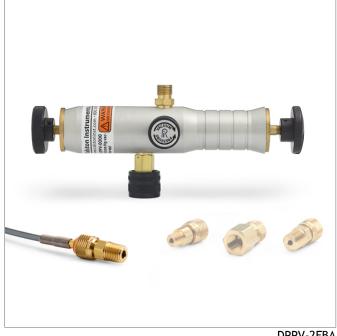

hc@hispacontrol.com www.hispacontrol.com

**DPPV-2FBA** 

DPPV -0.77+ 8.6 Bar pump, 1/4" FNPT gauge adapter, 3ft hose, 1/4" MNPT process conn.

Create pressure or vacuum and calibrate instrumentation using a pressure gauge or calibrator attached to the pump (gauge or calibrator not included)

## Item Includes

- Hand Pump DPPV Assembly (DPPV)
- Gauge Adapter 1/4" female NPT x female Quick-test, no check-valve, brass (QTHA-2FBA)
- Hose Quick-test 6900 psi hose, brass hose ends, 3 ft (92 cm) long (QTQT-HOS-3ft)
- Hose Adapter 1/4" male NPT x male Quick-test, no check-valve, brass (QTHA-2MB0)

DPPV-2FBA