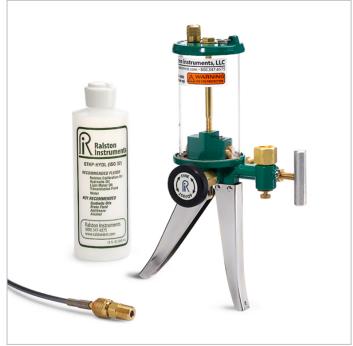

## **XHGV-0000**

5000 psi (350 bar) XHGV pump, 1/4" female NPT gauge swivel, 3ft hose, 1/4" MNPT process connection

Fast and efficient hydraulic field testing of pressure transmitters, gauges or switches is aided by an integral gauge adapter which allows the user to quickly attach a precision test gauge to the pump.

## **Included Items**

- Hand Pump XHGV Assembly (XHGV)
- Hose Quick-test 6900 psi hose, brass hose ends, 3 ft (92 cm) long (QTQT-HOS-3ft)
- Process Connection 1/4" male NPT x male Quick-test, no check-valve, brass (QTHA-2MB0)
- Gauge Swivel 1/4" Female NPT swivel, brass (SWIV-2FBW)